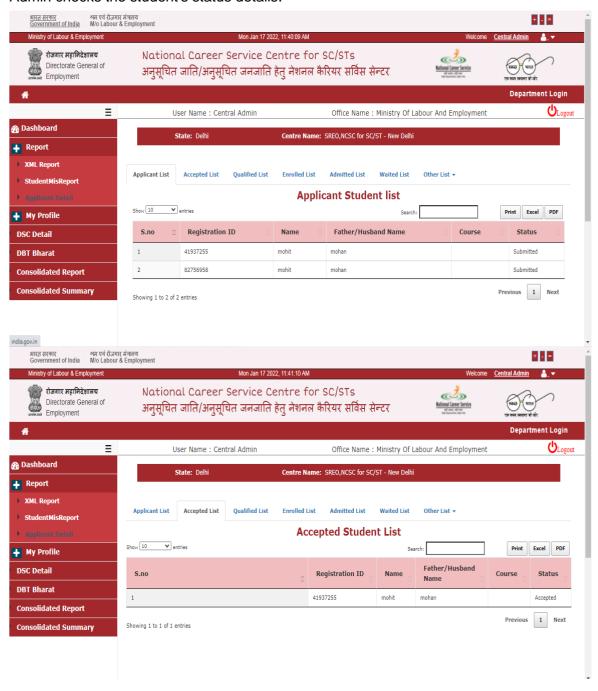

|  |
| 1.2.2 Change Passwo |                       | 8     |  |  |
| 1.3                 | DSC Detail9           |       |  |  |
| 1.4                 | DBT Bharat9-10        |       |  |  |
| 1.5                 | Consolidate Report11  |       |  |  |
| 1.6                 | Consolidate Summery11 |       |  |  |

#### 1 Mol-Admin

Dashboard: There are all the count of Applied Student, Pending For Acceptance, Accept Student, Enrolled Student, Rejected Student, Refusal Student, Dropout.



## 1.1 Report

#### 1.1.1 XML Report

Admin views xml file from xml report.



#### 1.1.2 Student MIS Report

Admin can see the details of all the students from the student MIS report.



## NCSC For SC/STs - Manual for Mol-Admin



#### 1.1.3 Applicant Detail

Admin checks the student's status details.



#### NCSC For SC/STs – Manual for Mol-Admin



#### NCSC For SC/STs – Manual for Mol-Admin



## 1.2 My Profile

## 1.2.1 Mange Profile

Admin changes his profile.



## 1.2.2 Change Password

Admin change his password.



#### 1.3 DSC Detail



#### 1.4 DBT Bharat



#### Click Add New Transaction



## 1.5 Consolidate Report



## 1.6 Consolidate Summery