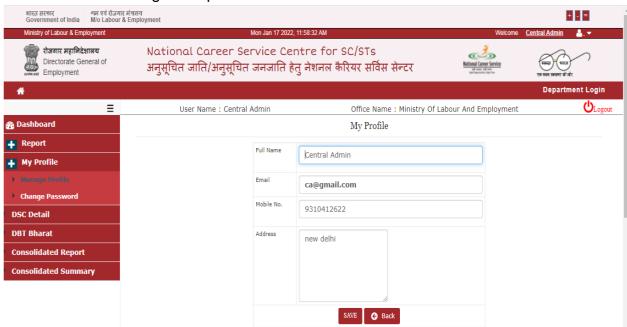

|       |  |  |
| 1.5                 | Consolidate Report11  |       |  |  |
| 1.6                 | Consolidate Summery11 |       |  |  |

#### 1 Mol-Admin

Dashboard: There are all the count of Applied Student, Pending For Acceptance, Accept Student, Enrolled Student, Rejected Student, Refusal Student, Dropout.



## 1.1 Report

#### 1.1.1 XML Report

Admin views xml file from xml report.



#### 1.1.2 Student MIS Report

Admin can see the details of all the students from the student MIS report.



## NCSC For SC/STs - Manual for Mol-Admin



#### 1.1.3 Applicant Detail

Admin checks the student's status details.



#### NCSC For SC/STs – Manual for Mol-Admin



#### NCSC For SC/STs – Manual for Mol-Admin



## 1.2 My Profile

## 1.2.1 Mange Profile

Admin changes his profile.



## 1.2.2 Change Password

Admin change his password.



#### 1.3 DSC Detail



#### 1.4 DBT Bharat



#### Click Add New Transaction



## 1.5 Consolidate Report



## 1.6 Consolidate Summery