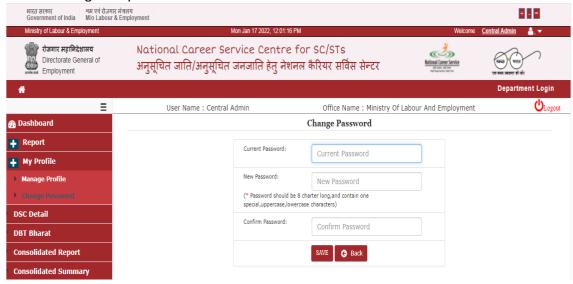

ate Report11  |       |  |  |
| 1.6                 | Consolidate Summery11 |       |  |  |

#### 1 Mol-Admin

Dashboard: There are all the count of Applied Student, Pending For Acceptance, Accept Student, Enrolled Student, Rejected Student, Refusal Student, Dropout.



## 1.1 Report

#### 1.1.1 XML Report

Admin views xml file from xml report.



#### 1.1.2 Student MIS Report

Admin can see the details of all the students from the student MIS report.



## NCSC For SC/STs - Manual for Mol-Admin



#### 1.1.3 Applicant Detail

Admin checks the student's status details.



#### NCSC For SC/STs – Manual for Mol-Admin



#### NCSC For SC/STs – Manual for Mol-Admin



## 1.2 My Profile

## 1.2.1 Mange Profile

Admin changes his profile.



## 1.2.2 Change Password

Admin change his password.



#### 1.3 DSC Detail



#### 1.4 DBT Bharat



#### Click Add New Transaction



## 1.5 Consolidate Report



## 1.6 Consolidate Summery