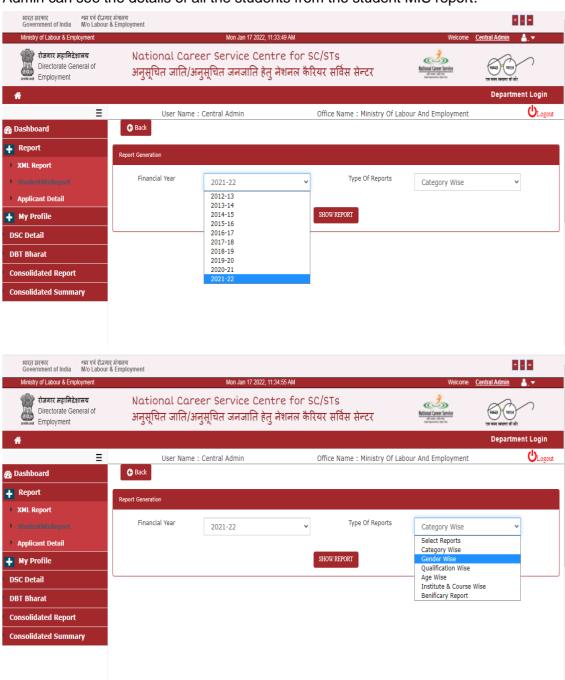

#### 1.1.2 Student MIS Report

Admin can see the details of all the students from the student MIS report.