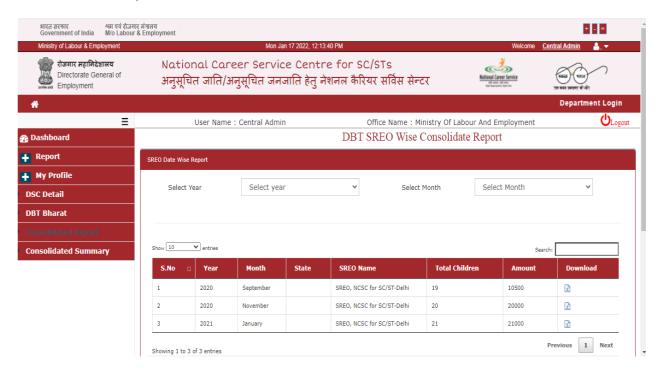

Dashboard: There are all the count of Applied Student, Pending For Acceptance, Accept Student, Enrolled Student, Rejected Student, Refusal Student, Dropout.



## 1.1 Report

#### 1.1.1 XML Report

Admin views xml file from xml report.



#### 1.1.2 Student MIS Report

Admin can see the details of all the students from the student MIS report.



## NCSC For SC/STs - Manual for Mol-Admin



#### 1.1.3 Applicant Detail

Admin checks the student's status details.



#### NCSC For SC/STs – Manual for Mol-Admin



#### NCSC For SC/STs – Manual for Mol-Admin



## 1.2 My Profile

## 1.2.1 Mange Profile

Admin changes his profile.



## 1.2.2 Change Password

Admin change his password.



#### 1.3 DSC Detail



#### 1.4 DBT Bharat



#### Click Add New Transaction



## 1.5 Consolidate Report



## 1.6 Consolidate Summery