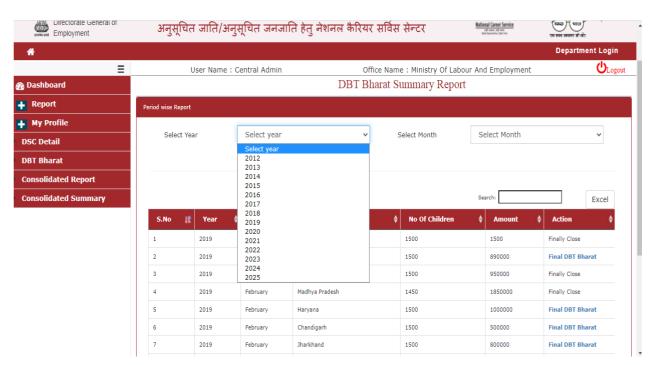

count of Applied Student, Pending For Acceptance, Accept Student, Enrolled Student, Rejected Student, Refusal Student, Dropout.



## 1.1 Report

#### 1.1.1 XML Report

Admin views xml file from xml report.



#### 1.1.2 Student MIS Report

Admin can see the details of all the students from the student MIS report.



## NCSC For SC/STs - Manual for Mol-Admin



#### 1.1.3 Applicant Detail

Admin checks the student's status details.



#### NCSC For SC/STs – Manual for Mol-Admin



#### NCSC For SC/STs – Manual for Mol-Admin



## 1.2 My Profile

## 1.2.1 Mange Profile

Admin changes his profile.



## 1.2.2 Change Password

Admin change his password.



#### 1.3 DSC Detail



#### 1.4 DBT Bharat



#### Click Add New Transaction



## 1.5 Consolidate Report



## 1.6 Consolidate Summery