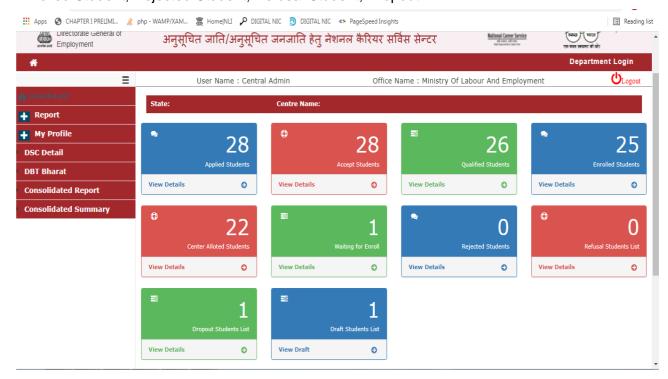

#### 1 Mol-Admin

Dashboard: There are all the count of Applied Student, Pending For Acceptance, Accept Student, Enrolled Student, Rejected Student, Refusal Student, Dropout.