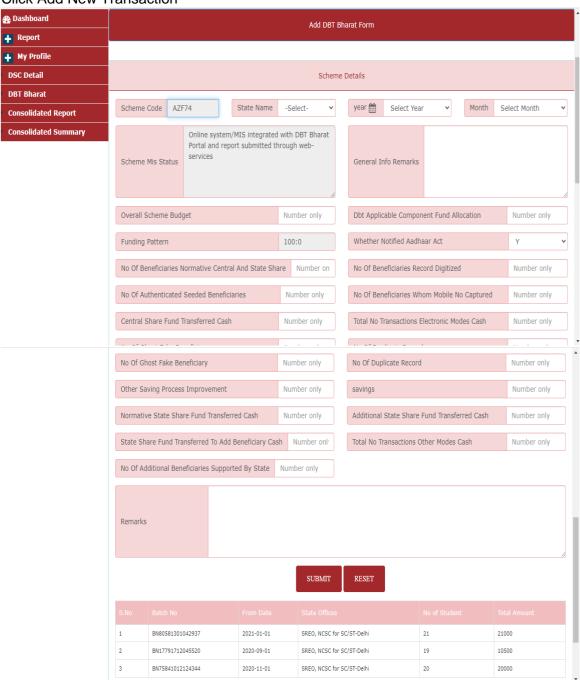

|  |  |

#### 1 Mol-Admin

Dashboard: There are all the count of Applied Student, Pending For Acceptance, Accept Student, Enrolled Student, Rejected Student, Refusal Student, Dropout.



## 1.1 Report

#### 1.1.1 XML Report

Admin views xml file from xml report.



#### 1.1.2 Student MIS Report

Admin can see the details of all the students from the student MIS report.



## NCSC For SC/STs - Manual for Mol-Admin



#### 1.1.3 Applicant Detail

Admin checks the student's status details.



#### NCSC For SC/STs – Manual for Mol-Admin



#### NCSC For SC/STs – Manual for Mol-Admin



## 1.2 My Profile

## 1.2.1 Mange Profile

Admin changes his profile.



## 1.2.2 Change Password

Admin change his password.



#### 1.3 DSC Detail



#### 1.4 DBT Bharat



#### Click Add New Transaction



## 1.5 Consolidate Report



## 1.6 Consolidate Summery