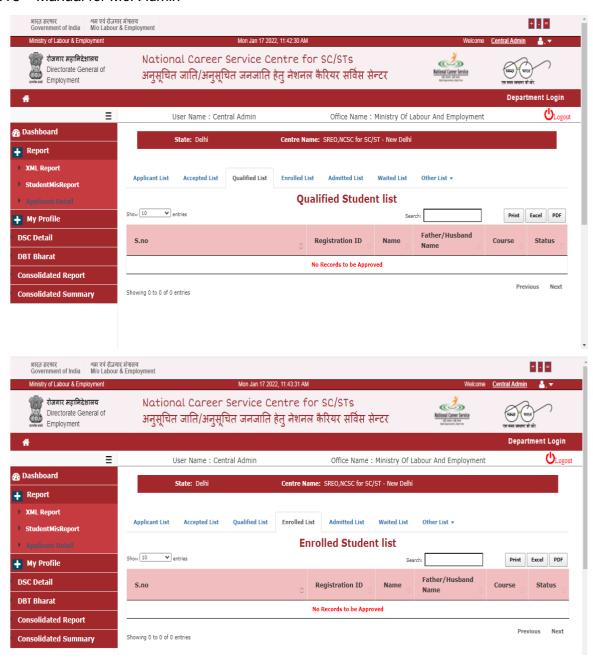

| 8     |  |  |
| 1.3                 | DSC Detail9           |       |  |  |
| 1.4                 | DBT Bharat9-10        |       |  |  |
| 1.5                 | Consolidate Report11  |       |  |  |
| 1.6                 | Consolidate Summery11 |       |  |  |

#### 1 Mol-Admin

Dashboard: There are all the count of Applied Student, Pending For Acceptance, Accept Student, Enrolled Student, Rejected Student, Refusal Student, Dropout.



## 1.1 Report

#### 1.1.1 XML Report

Admin views xml file from xml report.



#### 1.1.2 Student MIS Report

Admin can see the details of all the students from the student MIS report.



## NCSC For SC/STs - Manual for Mol-Admin



#### 1.1.3 Applicant Detail

Admin checks the student's status details.



#### NCSC For SC/STs – Manual for Mol-Admin



#### NCSC For SC/STs – Manual for Mol-Admin



## 1.2 My Profile

## 1.2.1 Mange Profile

Admin changes his profile.



## 1.2.2 Change Password

Admin change his password.



#### 1.3 DSC Detail



#### 1.4 DBT Bharat



#### Click Add New Transaction



## 1.5 Consolidate Report



## 1.6 Consolidate Summery