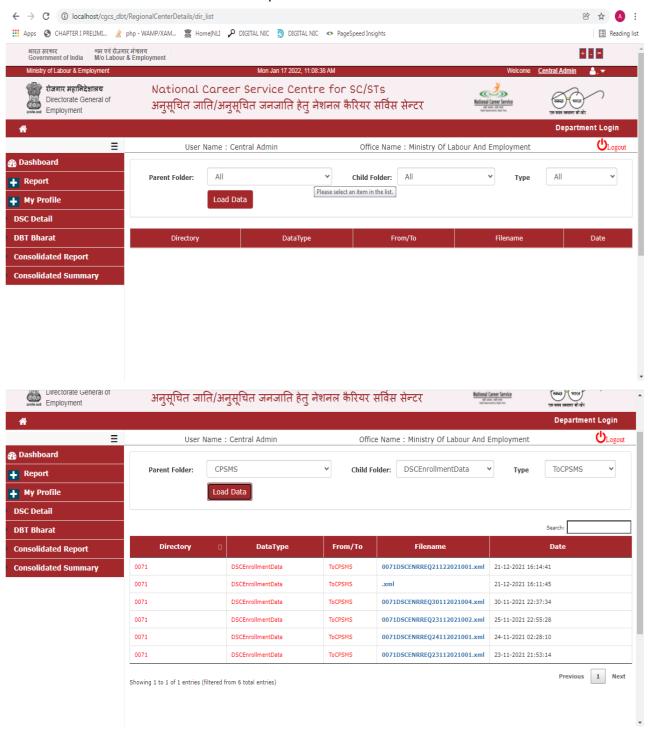

| 2 Student MIS Repor   | rt3-4 |  |  |
| 1.1.                | 3 Applicant Detail    | 5-7   |  |  |
| 1.2 My Profile      |                       |       |  |  |
| 1.2.                | 1 Manage Profile      | 8     |  |  |
| 1.2.2 Change Passwo |                       | 8     |  |  |
| 1.3                 | DSC Detail9           |       |  |  |
| 1.4                 | DBT Bharat9-10        |       |  |  |
| 1.5                 | Consolidate Report11  |       |  |  |
| 1.6                 | Consolidate Summery11 |       |  |  |

#### 1 Mol-Admin

Dashboard: There are all the count of Applied Student, Pending For Acceptance, Accept Student, Enrolled Student, Rejected Student, Refusal Student, Dropout.



## 1.1 Report

#### 1.1.1 XML Report

Admin views xml file from xml report.



#### 1.1.2 Student MIS Report

Admin can see the details of all the students from the student MIS report.



## NCSC For SC/STs - Manual for Mol-Admin



#### 1.1.3 Applicant Detail

Admin checks the student's status details.



#### NCSC For SC/STs – Manual for Mol-Admin



#### NCSC For SC/STs – Manual for Mol-Admin



## 1.2 My Profile

## 1.2.1 Mange Profile

Admin changes his profile.



## 1.2.2 Change Password

Admin change his password.



#### 1.3 DSC Detail



#### 1.4 DBT Bharat



#### Click Add New Transaction



## 1.5 Consolidate Report



## 1.6 Consolidate Summery