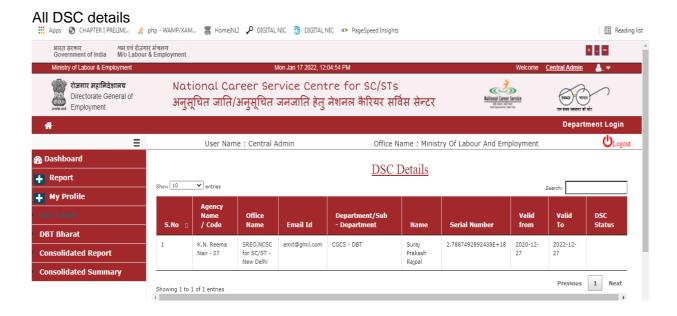

|  |
| 1.6                 | Consolidate Summery11 |       |  |  |

#### 1 Mol-Admin

Dashboard: There are all the count of Applied Student, Pending For Acceptance, Accept Student, Enrolled Student, Rejected Student, Refusal Student, Dropout.



## 1.1 Report

#### 1.1.1 XML Report

Admin views xml file from xml report.



#### 1.1.2 Student MIS Report

Admin can see the details of all the students from the student MIS report.



## NCSC For SC/STs - Manual for Mol-Admin



#### 1.1.3 Applicant Detail

Admin checks the student's status details.



#### NCSC For SC/STs – Manual for Mol-Admin



#### NCSC For SC/STs – Manual for Mol-Admin



## 1.2 My Profile

## 1.2.1 Mange Profile

Admin changes his profile.



## 1.2.2 Change Password

Admin change his password.



#### 1.3 DSC Detail



#### 1.4 DBT Bharat



#### Click Add New Transaction



## 1.5 Consolidate Report



## 1.6 Consolidate Summery