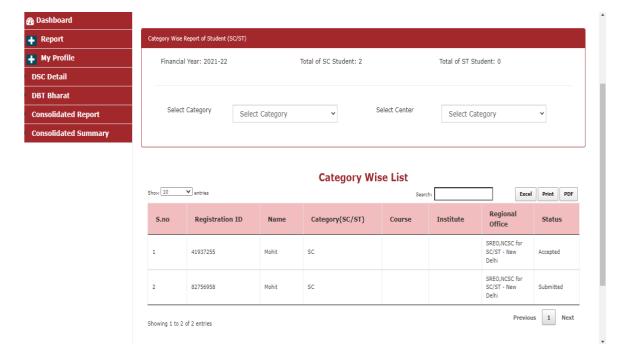

#### 1.1.2 Student MIS Report

Admin can see the details of all the students from the student MIS report.