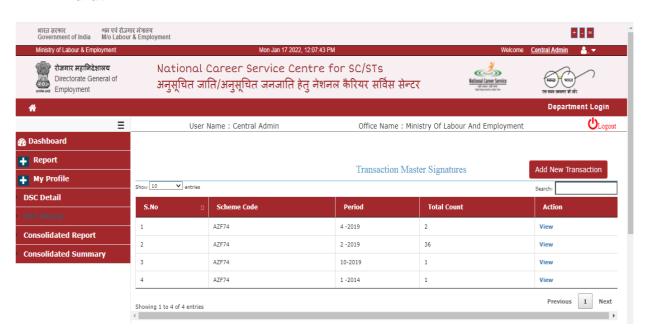

| Consolidate Summery11 |       |  |  |

#### 1 Mol-Admin

Dashboard: There are all the count of Applied Student, Pending For Acceptance, Accept Student, Enrolled Student, Rejected Student, Refusal Student, Dropout.



## 1.1 Report

#### 1.1.1 XML Report

Admin views xml file from xml report.



#### 1.1.2 Student MIS Report

Admin can see the details of all the students from the student MIS report.



## NCSC For SC/STs - Manual for Mol-Admin



#### 1.1.3 Applicant Detail

Admin checks the student's status details.



#### NCSC For SC/STs – Manual for Mol-Admin



#### NCSC For SC/STs – Manual for Mol-Admin



## 1.2 My Profile

## 1.2.1 Mange Profile

Admin changes his profile.



## 1.2.2 Change Password

Admin change his password.



#### 1.3 DSC Detail



#### 1.4 DBT Bharat



#### Click Add New Transaction



## 1.5 Consolidate Report



## 1.6 Consolidate Summery