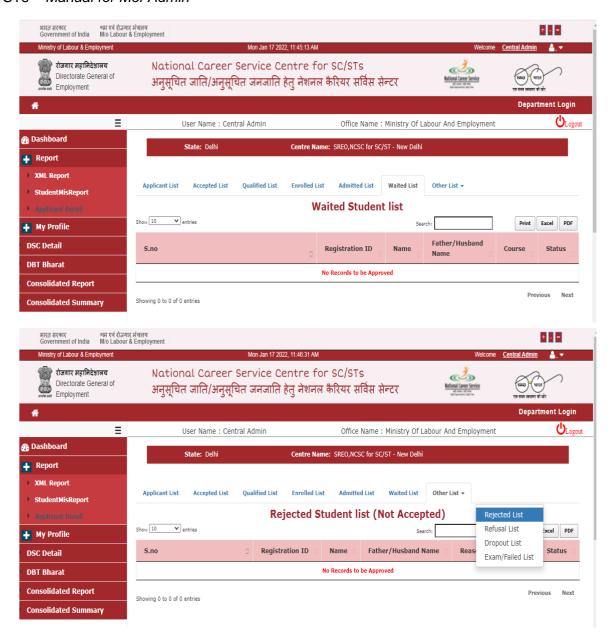

Detail9           |       |  |  |
| 1.4                 | DBT Bharat9-10        |       |  |  |
| 1.5                 | Consolidate Report11  |       |  |  |
| 1.6                 | Consolidate Summery11 |       |  |  |

#### 1 Mol-Admin

Dashboard: There are all the count of Applied Student, Pending For Acceptance, Accept Student, Enrolled Student, Rejected Student, Refusal Student, Dropout.



## 1.1 Report

#### 1.1.1 XML Report

Admin views xml file from xml report.



#### 1.1.2 Student MIS Report

Admin can see the details of all the students from the student MIS report.



## NCSC For SC/STs - Manual for Mol-Admin



#### 1.1.3 Applicant Detail

Admin checks the student's status details.



#### NCSC For SC/STs – Manual for Mol-Admin



#### NCSC For SC/STs – Manual for Mol-Admin



## 1.2 My Profile

## 1.2.1 Mange Profile

Admin changes his profile.



## 1.2.2 Change Password

Admin change his password.



#### 1.3 DSC Detail



#### 1.4 DBT Bharat



#### Click Add New Transaction



## 1.5 Consolidate Report



## 1.6 Consolidate Summery